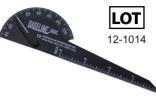

## plastic digit goniometer

Readings can be taken by the therapist using only one hand; this frees up the therapist's other hand to stabilize the patient during measurement or to record the measurement.

Measures 110° flexion through 40° hyper-extension in 2° increments.

Arm has a 10cm/4" scale.

Made of sturdy ABS plastic with white markings on black background.

Fabrication Enterprises Inc. 250 Clearbrook Rd, Suite 240 Elmsford, NY 10523 (USA) tel: +1-914-345-9300 • 800-431-2830 fax: +1-914-345-9800 • 800-634-5370