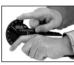

## plastic digit goniometer

Readings can be taken by the therapist using only one hand; this frees up the therapist's other hand to stabilize the patient during measurement or to record the measurement.