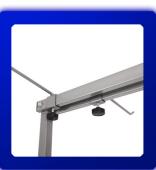

## Now hight adjustable

The mat cart can now be adjusted in height between 178 - 207 cm over six levels and thus adapted to the mat size. It can be securely locked in place using two locking screws with a comfortable grip.