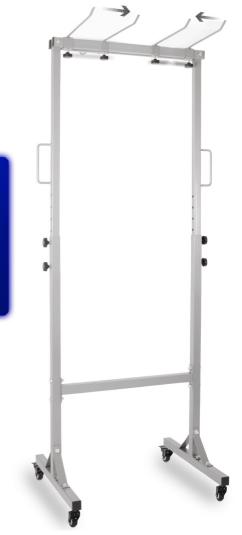

We have provided our new Carro mat cart with even more additional functions and have been able to significantly increase the processing quality. Is extremely flexible and adapts perfectly to your individual requirements at an unbeatable price.

## Now hight adjustable

The mat cart can now be adjusted in height between 178 - 207 cm over six levels and thus adapted to the mat size. It can be securely locked in place using two locking screws with a comfortable grip.

## Rolls with brakes

The mat cart has 4 high-quality metal rolls with a rubber layer that protects the floor. 2 rolls provide brakes so the mat cart can be parked safely.

Adjustable eyelet spacing

The distance between the eyelets can be continuously adjusted on both sides up to a maximum of 59 cm. The mat cart is therefore suitable for all commercially available mats with eyelets.