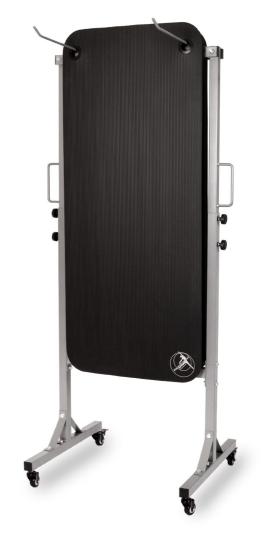

We have provided our new Carro mat cart with even more additional functions and have been able to significantly increase the processing quality. Is extremely flexible and adapts perfectly to your individual requirements at an unbeatable price.

## Now hight adjustable

The mat cart can now be adjusted in height between 178 - 207 cm over six levels and thus adapted to the mat size. It can be securely locked in place using two locking screws with a comfortable grip.

## Rolls with brakes

The mat cart has 4 high-quality metal rolls with a rubber layer that protects the floor. 2 rolls provide brakes so the mat cart can be parked safely.

Adjustable eyelet spacing

The distance between the eyelets can be continuously adjusted on both sides up to a maximum of 59 cm. The mat cart is therefore suitable for all commercially available mats with eyelets.

## Grip handle

The mat cart can be moved practically and conveniently using the two side handles.