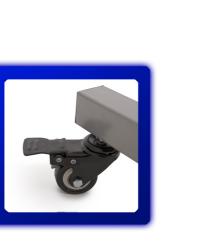

## Rolls with brakes

The mat cart has 4 high-quality metal rolls with a rubber layer that protects the floor. 2 rolls provide brakes so the mat cart can be parked safely.

Adjustable eyelet spacing

The distance between the eyelets can be continuously adjusted on both sides up to a maximum of 59 cm. The mat cart is therefore suitable for all commercially available mats with eyelets.