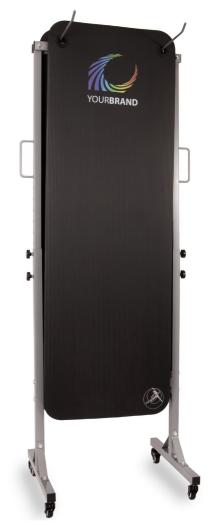

We have provided our new Carro mat cart with even more additional functions and have been able to significantly increase the processing quality. Is extremely flexible and adapts perfectly to your individual requirements at an unbeatable price.

## Rolls with brakes

The mat cart has 4 high-quality metal rolls with a rubber layer that protects the floor. 2 rolls provide brakes so the mat cart can be parked safely.

Adjustable eyelet spacing

The distance between the eyelets can be continuously adjusted on both sides up to a maximum of 59 cm. The mat cart is therefore suitable for all commercially available mats with eyelets.