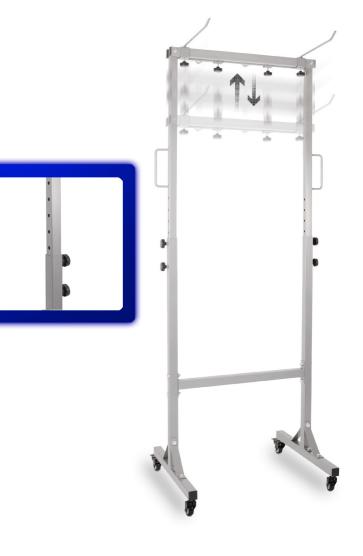

## Now hight adjustable

The mat cart can now be adjusted in height between 178 - 207 cm over six levels and thus adapted to the mat size. It can be securely locked in place using two locking screws with a comfortable grip.

## Rolls with brakes

The mat cart has 4 high-quality metal rolls with a rubber layer that protects the floor. 2 rolls provide brakes so the mat cart can be parked safely.

Adjustable eyelet spacing

The distance between the eyelets can be continuously adjusted on both sides up to a maximum of 59 cm. The mat cart is therefore suitable for all commercially available mats with eyelets.

## Grip handle

The mat cart can be moved practically and conveniently using the two side handles.