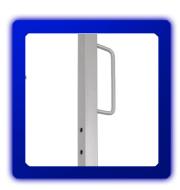

## Grip handle

The mat cart can be moved practically and conveniently using the two side handles.